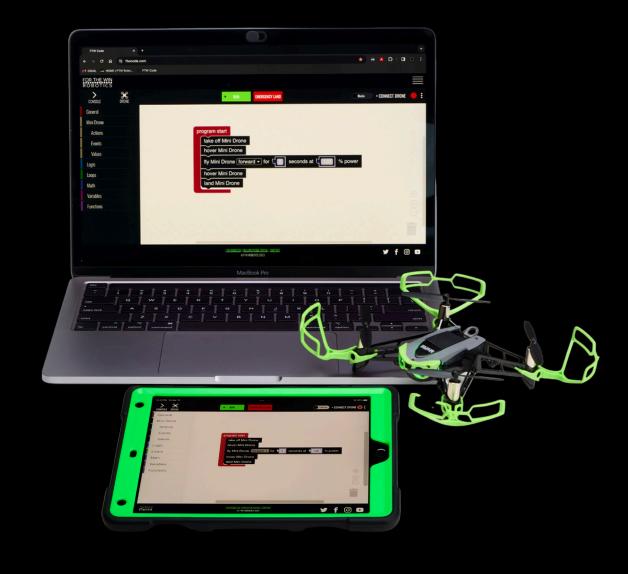

## HOPPER Build | FLY | Code



www.ftw-robotics.com





## CONNECTING TO FTW CODE

| CONSOLE DRONE                                                                                                                           | RUN  | EMERGENCY LAND                          | Blocks   |        |
|-----------------------------------------------------------------------------------------------------------------------------------------|------|-----------------------------------------|----------|--------|
| Hopper_00003161<br>Battery Level: 90%<br>Connected<br>* SEARCH<br>Mopper_00003161<br>DISCONNECT<br>A9D632FE-A623-8984-07B9-915B6E14D960 |      | General                                 | -        |        |
|