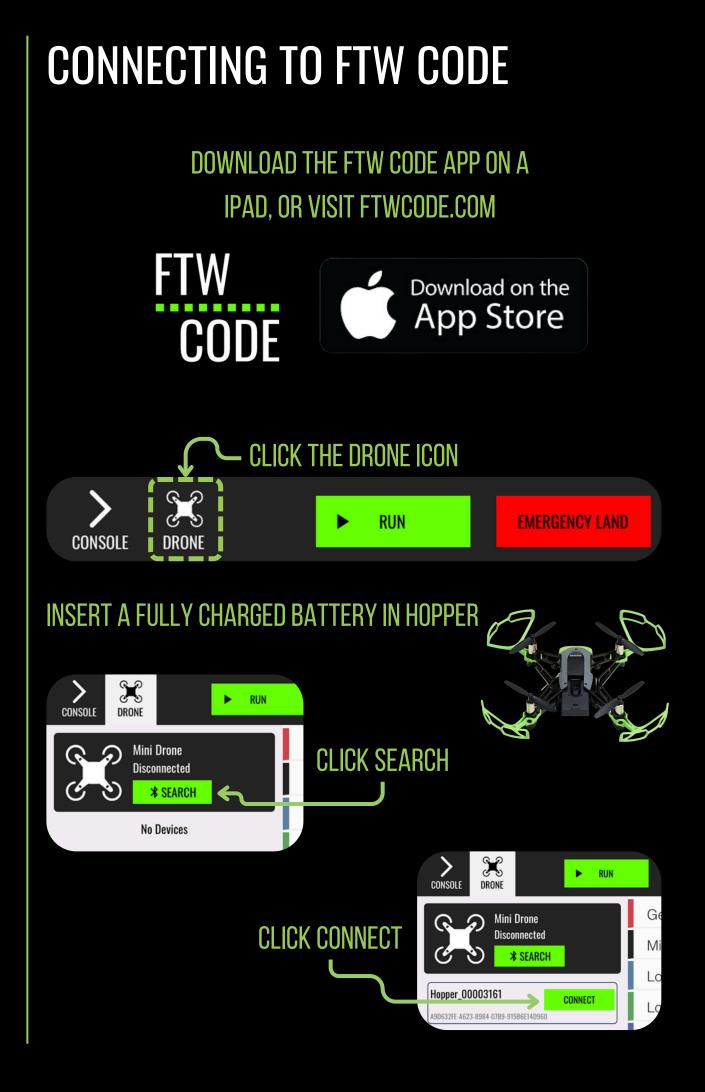

## CONNECTING TO FTW CODE

| CONSOLE DRONE                                                                                                                           | RUN  | EMERGENCY LAND                          | Blocks   |        |
|-----------------------------------------------------------------------------------------------------------------------------------------|------|-----------------------------------------|----------|--------|
| Hopper_00003161<br>Battery Level: 90%<br>Connected<br>* SEARCH<br>Mopper_00003161<br>DISCONNECT<br>A9D632FE-A623-8984-07B9-915B6E14D960 |      | General                                 | -        |        |
|                                                                                                                                         |      | Mini Drone                              |          |        |
|                                                                                                                                         | _    | Logic                                   |          |        |
|                                                                                                                                         | ст   | Loops                                   |          |        |
|                                                                                                                                         |      | Math                                    |          |        |
|                                                                                                                                         |      | Variables                               |          |        |
|                                                                                                                                         |      | Functions                               |          |        |
|                                                                                                                                         |      |                                         |          |        |
|                                                                                                                                         | HE C | ATTERY LEVI<br>ONNECTION<br>, YOU ARE C | CIRCLE T | URNS — |
|                                                                                                                                         |      |                                         |          |        |